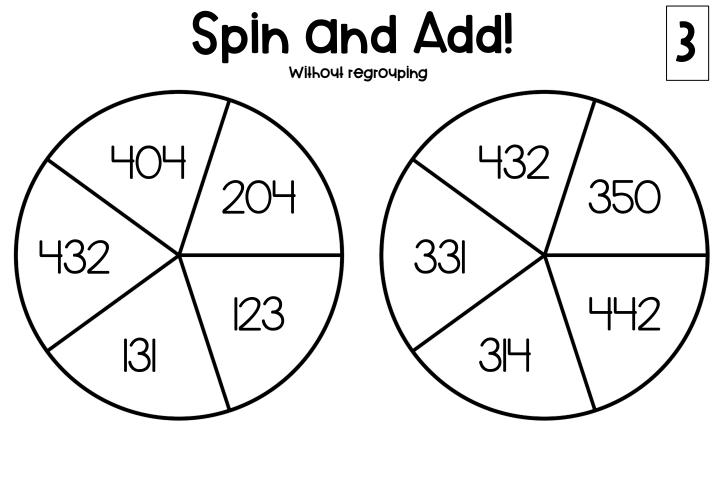

#### How To Play

Decide which "level" you want to play (1-4).
Levels can be found in the little box at the
top right hand corner of the game board.
Record the level in the blank box at the top
right corner of your recording sheet.

#### **Materials**

- Paperclip
- Game board
- Recording sheet
- Pencil
- 2. Place the paper clip in the center of the left circle. Spin the paper clip. (Tip: Hold the paper clip in place by placing your pencil lead at the center of the circle and through the enclosed paper clip). Record the number on your recording sheet.
- 3. Move your paper clip to the spinner on the right. Spin again to see which number you'll be adding and record this number on your recording sheet. Don't forget to line up the ones, tens, and hundreds using the grid sheet.
- 4. Solve the addition problem.
- 5. Repeat until all six questions have been completed.
- 6. Check your answers using a calculator.