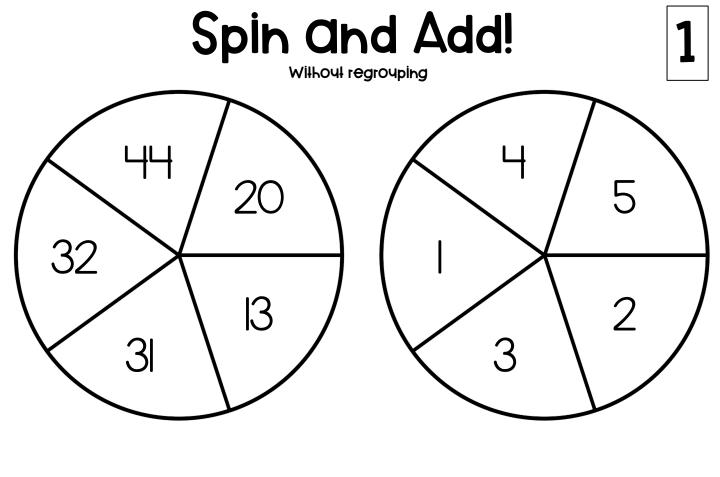

#### How To Play

Decide which "level" you want to play (1-4).
Levels can be found in the little box at the
top right hand corner of the game board.
Record the level in the blank box at the top
right corner of your recording sheet.

#### **Materials**

- Paperclip
- Game board
- Recording sheet
- Pencil
- 2. Place the paper clip in the center of the left circle. Spin the paper clip. (Tip: Hold the paper clip in place by placing your pencil lead at the center of the circle and through the enclosed paper clip). Record the number on your recording sheet.
- 3. Move your paper clip to the spinner on the right. Spin again to see which number you'll be adding and record this number on your recording sheet. Don't forget to line up the ones, tens, and hundreds using the grid sheet.
- 4. Solve the addition problem.
- 5. Repeat until all six questions have been completed.
- 6. Check your answers using a calculator.