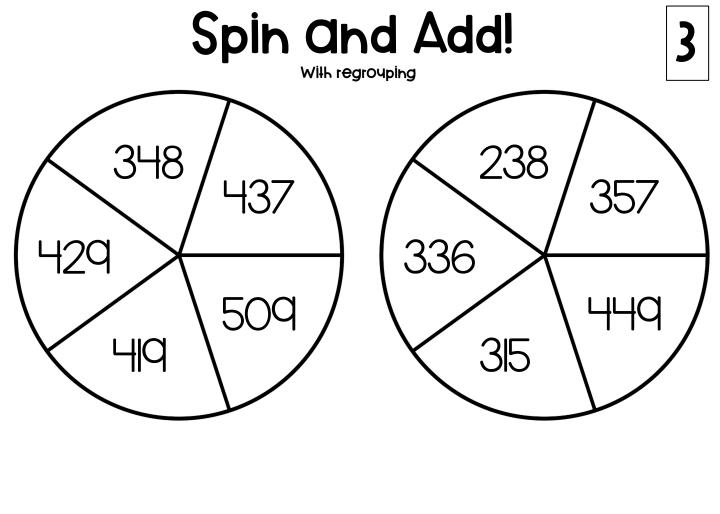

#### How To Play

Decide which "level" you want to play (1-4).
Levels can be found in the little box at the
top right hand corner of the game board.
Record the level in the blank box at the top
right corner of your recording sheet.

#### **Materials**

- Paperclip
- Game board
- Recording sheet
- Pencil
- 2. Place the paper clip in the center of the left circle. Spin the paper clip. (Tip: Hold the paper clip in place by placing your pencil lead at the center of the circle and through the enclosed paper clip). Record the number on your recording sheet.
- 3. Move your paper clip to the spinner on the right. Spin again to see which number you'll be adding and record this number on your recording sheet. Don't forget to line up the ones, tens, and hundreds using the grid sheet.
- 4. Solve the addition problem.
- 5. Repeat until all six questions have been completed.
- 6. Check your answers using a calculator.