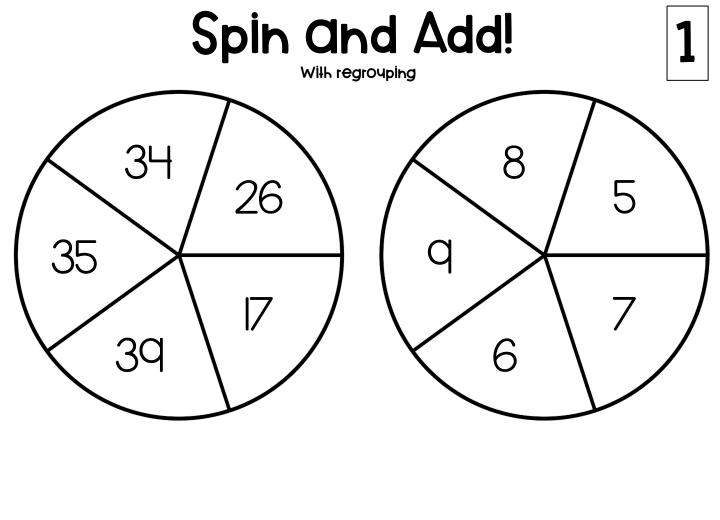

#### How To Play

Decide which "level" you want to play (1-4).
Levels can be found in the little box at the
top right hand corner of the game board.
Record the level in the blank box at the top
right corner of your recording sheet.

#### **Materials**

- Paperclip
- Game board
- Recording sheet
- Pencil
- 2. Place the paper clip in the center of the left circle. Spin the paper clip. (Tip: Hold the paper clip in place by placing your pencil lead at the center of the circle and through the enclosed paper clip). Record the number on your recording sheet.
- 3. Move your paper clip to the spinner on the right. Spin again to see which number you'll be adding and record this number on your recording sheet. Don't forget to line up the ones, tens, and hundreds using the grid sheet.
- 4. Solve the addition problem.
- 5. Repeat until all six questions have been completed.
- 6. Check your answers using a calculator.