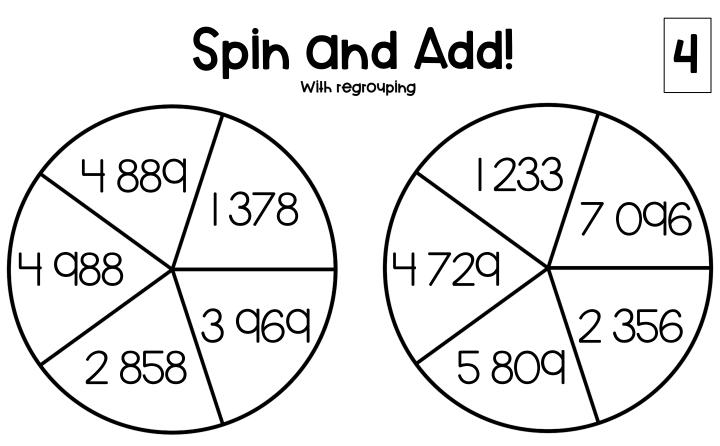

#### How To Play

Decide which "level" you want to play (1-4).
Levels can be found in the little box at the
top right hand corner of the game board.
Record the level in the blank box at the top
right corner of your recording sheet.

#### **Materials**

- Paperclip
- Game board
- Recording sheet
- Pencil
- 2. Place the paper clip in the center of the left circle. Spin the paper clip. (Tip: Hold the paper clip in place by placing your pencil lead at the center of the circle and through the enclosed paper clip). Record the number on your recording sheet.
- 3. Move your paper clip to the spinner on the right. Spin again to see which number you'll be adding and record this number on your recording sheet. Don't forget to line up the ones, tens, and hundreds using the grid sheet.
- 4. Solve the addition problem.
- 5. Repeat until all six questions have been completed.
- 6. Check your answers using a calculator.