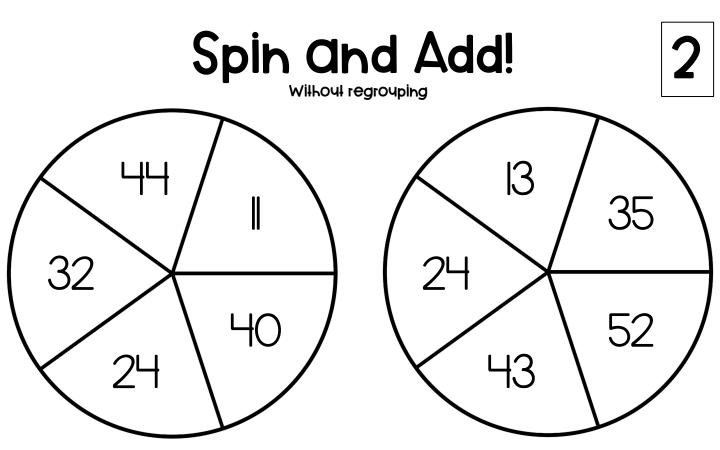

#### How To Play

Decide which "level" you want to play (1-4).
Levels can be found in the little box at the
top right hand corner of the game board.
Record the level in the blank box at the top
right corner of your recording sheet.

#### **Materials**

- Paperclip
- Game board
- Recording sheet
- Pencil
- 2. Place the paper clip in the center of the left circle. Spin the paper clip. (Tip: Hold the paper clip in place by placing your pencil lead at the center of the circle and through the enclosed paper clip). Record the number on your recording sheet.
- 3. Move your paper clip to the spinner on the right. Spin again to see which number you'll be adding and record this number on your recording sheet. Don't forget to line up the ones, tens, and hundreds using the grid sheet.
- 4. Solve the addition problem.
- 5. Repeat until all six questions have been completed.
- 6. Check your answers using a calculator.