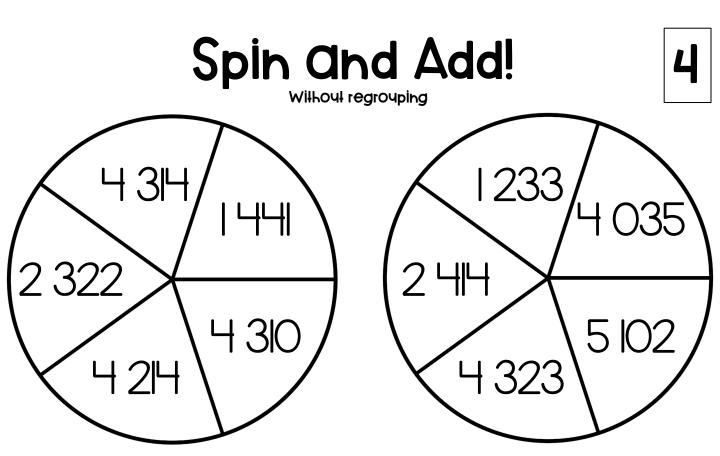

#### How To Play

Decide which "level" you want to play (1-4).
Levels can be found in the little box at the
top right hand corner of the game board.
Record the level in the blank box at the top
right corner of your recording sheet.

#### **Materials**

- Paperclip
- Game board
- Recording sheet
- Pencil
- 2. Place the paper clip in the center of the left circle. Spin the paper clip. (Tip: Hold the paper clip in place by placing your pencil lead at the center of the circle and through the enclosed paper clip). Record the number on your recording sheet.
- 3. Move your paper clip to the spinner on the right. Spin again to see which number you'll be adding and record this number on your recording sheet. Don't forget to line up the ones, tens, and hundreds using the grid sheet.
- 4. Solve the addition problem.
- 5. Repeat until all six questions have been completed.
- 6. Check your answers using a calculator.