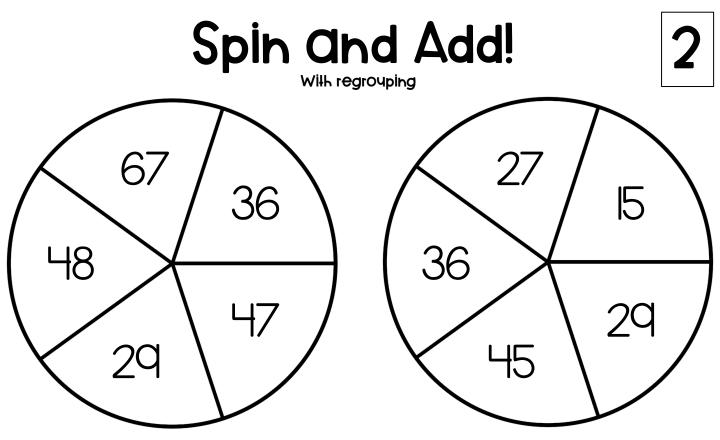

#### How To Play

Decide which "level" you want to play (1-4).
Levels can be found in the little box at the
top right hand corner of the game board.
Record the level in the blank box at the top
right corner of your recording sheet.

#### **Materials**

- Paperclip
- Game board
- Recording sheet
- Pencil
- 2. Place the paper clip in the center of the left circle. Spin the paper clip. (Tip: Hold the paper clip in place by placing your pencil lead at the center of the circle and through the enclosed paper clip). Record the number on your recording sheet.
- 3. Move your paper clip to the spinner on the right. Spin again to see which number you'll be adding and record this number on your recording sheet. Don't forget to line up the ones, tens, and hundreds using the grid sheet.
- 4. Solve the addition problem.
- 5. Repeat until all six questions have been completed.
- 6. Check your answers using a calculator.